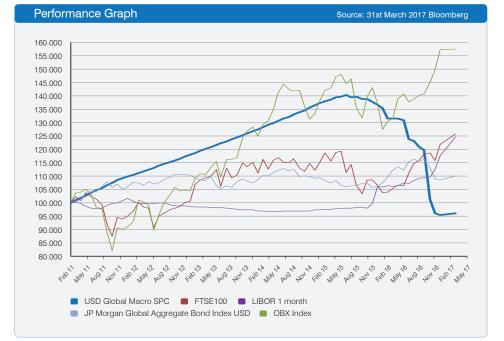

## Fund Performance as at Valuation Date 31st March 2017

| Segregated Portfolio |   |  |  |  |  |  |
|----------------------|---|--|--|--|--|--|
| USD Global Macro     | 0 |  |  |  |  |  |

tart Date **Share Price** 1/02/2011

96.0158 0.56%

1 Month

3 Months -5.10%

6 Months -21.93%

9 Months 12 Months -26.87% -28.97%

Since Launch -3.98%

www.globalmacrospc.com