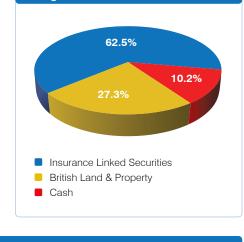

**Sovereign High Security Fund SPC** Net Asset Value: USD 15,080,800.90 Target Asset Allocation